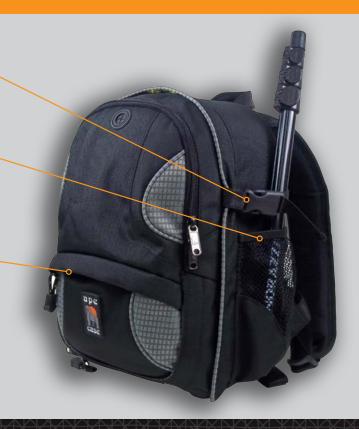

2 clasps to secure monopods or other taller items that do not fit into pockets alone. (one on each side)

2 side mesh pockets for water bottles, monopods and other items you may want quick access to.

Front zippered pocket contains internal pockets for lens filters another small items and accessories.