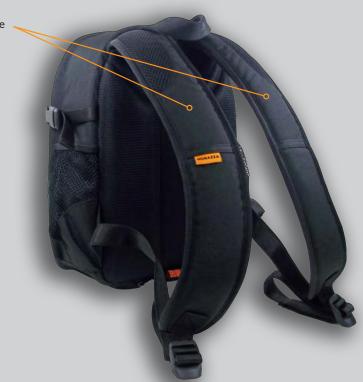

BLACK OUTSIDE. YELLOW INSIDE.
TOUGH ALL OVER!

Zippered pocket to house an MP3 player (fits iPod Touch).

BLACK OUTSIDE. YELLOW INSIDE.

Padded adjustable shoulder straps.

BLACK OUTSIDE. YELLOW INSIDE.
TOUGH ALL OVER!