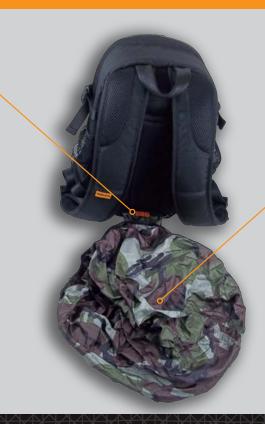

Zippered compartment for retractable waterresistant cover is hidden at the bottom back of the back pack.

Camouflage pattern water-resistant rain cover.

BLACK CUTSIDE. YELLOW INSIDE.
TOUGH ALL OVER!