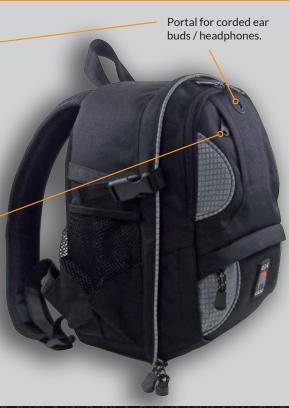

BLACK OUTSIDE. YELLOW INSIDE.
TOUGH ALL OVER!

Zippered pocket to house an MP3 player (fits iPod Touch).

BLACK OUTSIDE. YELLOW INSIDE.

Padded adjustable shoulder straps.

BLACK OUTSIDE. YELLOW INSIDE.
TOUGH ALL OVER!