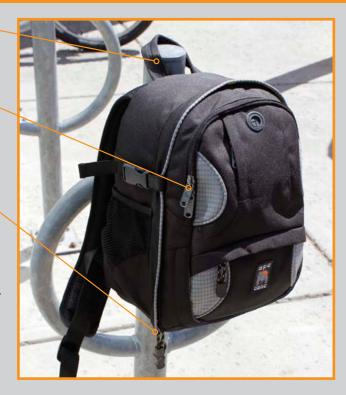

Thick handle can hold the bag when hanging.

Double zipper front pocket contains storage options for a tablet, pens, lens filters and much more.

Double zipper to main compartment has protective flap the entire length of the zipper and is 3/4 around the outside for 180 degree opening for easy storage and removal of everything placed inside.

2 clasps to secure monopods or other taller items that do not fit into pockets alone. (one on each side)

2 side mesh pockets for water bottles, monopods and other items you may want quick access to.

Front zippered pocket contains internal pockets for lens filters another small items and accessories.