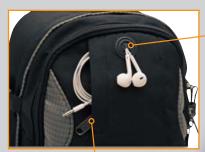

BLACK OUTSIDE. YELLOW INSIDE.
TOUGH ALL OVER!

Zippered pocket to house an MP3 player (fits iPod Touch).

BLACK OUTSIDE. YELLOW INSIDE.

Padded adjustable shoulder straps.

BLACK OUTSIDE. YELLOW INSIDE.
TOUGH ALL OVER!