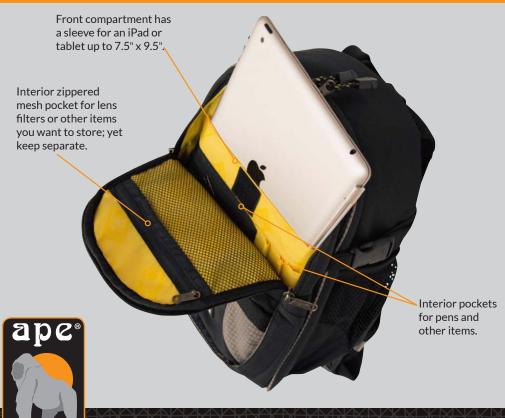

# **ACPRO1810W Tablet Compartment**

BLACK OUTSIDE. YELLOW INSIDE.

Ape Case's signature Hi-Vis™ yellow padded interior keeps items protected and makes finding items inside easy in low light.

Front tablet compartment and main interior compartment are separated by ½" padded barrier.

Thick handle can hold the bag when hanging.

Double zipper front pocket contains storage options for a tablet, pens, lens filters and much more.

Double zipper to main compartment has protective flap the entire length of the zipper and is 3/4 around the outside for 180 degree opening for easy storage and removal of everything placed inside.