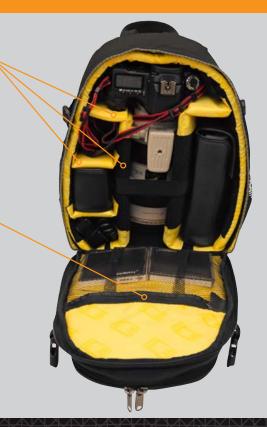

BLACK OUTSIDE. YELLOW INSIDE.
TOUGH ALL OVER!

Adjustable padded inserts make it easy to secure your camera, lenses, filters, batteries and anything else you place inside.

Zippered mesh pocket allows you to store thin items such as lens filters, media cards, thumb drives and more.