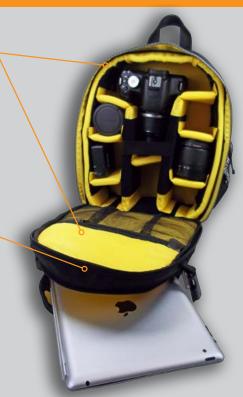

BLACK OUTSIDE. YELLOW INSIDE.
TOUGH ALL OVER!

Adjustable padded inserts make it easy to secure your camera, lenses, filters, batteries and anything else you place inside.

Zippered mesh pocket allows you to store thin items such as lens filters, media cards, thumb drives and more.