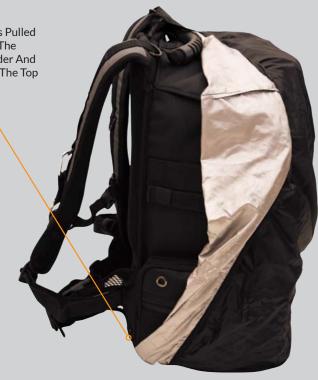

Once The Water-Resistant Cover Is Pulled Out; Pull It From The Bottom Back, Under And Around To Cover The Top