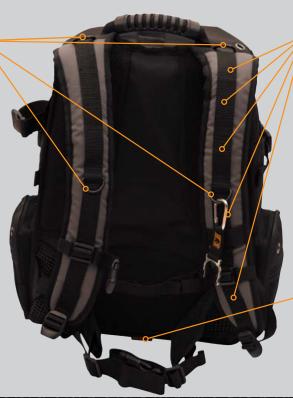

Extra Black Strap With Reinforced Stitched Areas On Each Shoulder Strap Creating 5 Separate Areas To Attach Small Accessory Bags And Other Miscellaneous Pieces You Want Quick Access To

Hidden Compartment For Retractable All-Weather Water-Resistant Cover