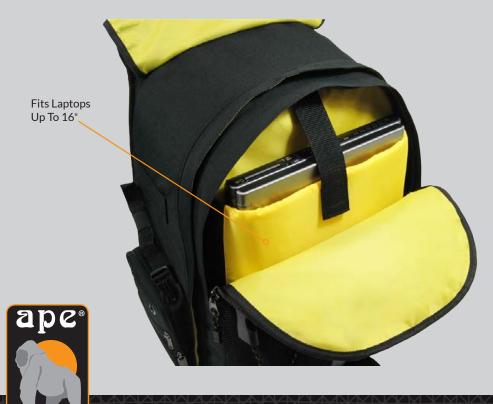

## **ACPRO2DR Laptop Compartment**

Fully customizable interior for drone and controller.

Pocket For props, POV camera, batteries and other accessories.

BLACK OUTSIDE. YELLOW INSIDE.