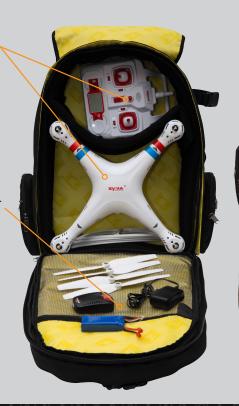

## **ACPRO2DR Laptop Compartment**

Fully customizable interior for drone and controller.

Pocket For props, POV camera, batteries and other accessories.

BLACK OUTSIDE. YELLOW INSIDE.