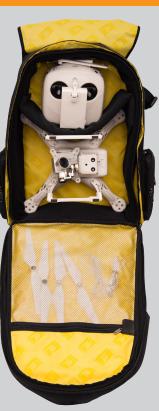

## **ACPRO2DR Laptop Compartment**

Fully customizable interior for drone and controller.

Pocket For props, POV camera, batteries and other accessories.

BLACK OUTSIDE. YELLOW INSIDE.