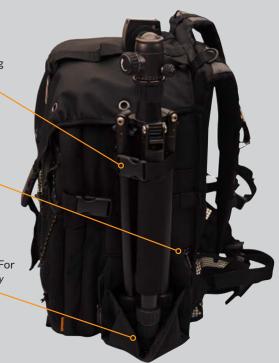

BLACK OUTSIDE. YELLOW INSIDE.



Zipper Area For Tripod Pull Out Pocket

> Pull Out Pocket For Tripod (Tucks Away When Not In Use)





BLACK OUTSIDE. YELLOW INSIDE.

4 D-Rings Attached To Harness For:

- Key Chains
- Water Bottle Holders
- Lanyards
- Carabiner Clips
- Straps For Attaching Your Camera
- And So Much More



Extra Black Strap With Reinforced Stitched Areas On Each Shoulder Strap Creating 5 Separate Areas To Attach Small Accessory Bags And Other Miscellaneous Pieces You Want Quick Access To



Hidden Compartment For Retractable All-Weather Water-Resistant Cover



Reinforced Stitched Strap To Attach External Lens Cases Or Other Accessory Bags

2 Side Zippered Pockets For Small Accessories (1 On Each Side)



2 Side Zippered External Mesh Pockets For Small/ Lightweight Accessories (1 On Each Side)



Once The Water-Resistant Cover Is Pulled Out; Pull It From The Bottom Back, Under And Around To Cover The Top