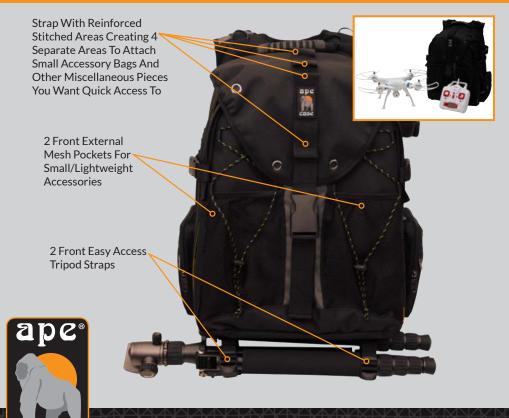

Reinforced Stitched Strap To Attach External Lens Cases Or Other Accessory Bags

2 Side Zippered Pockets For Small Accessories (1 On Each Side)

2 Side Zippered External Mesh Pockets For Small/ Lightweight Accessories (1 On Each Side)