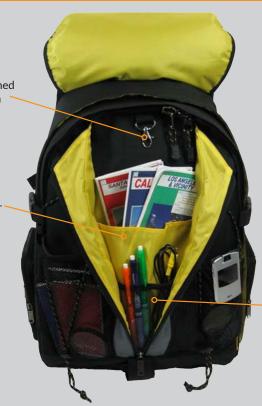

# **ACPRO2DR Outer Zippered Pocket**

Clasp To Attached Your Key Chain

Pockets For Files, Papers, Magazines, Etc.

- Mesh Pockets For Pencils, Pens, Cords, Etc.