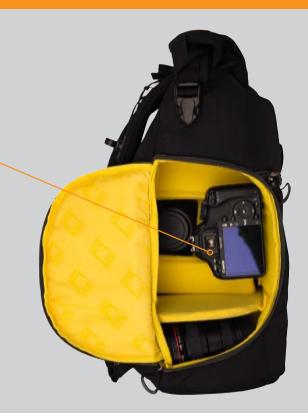

### **ACPRO3000 Interior Access Points**

Quick, easy access to your camera and gear through the side zippered panel.

### **ACPRO3000 Interior Access Points**