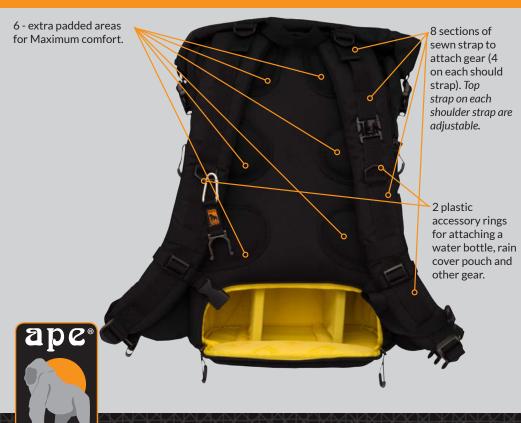

## **ACPRO3000 Additional Features**

### **ACPRO3000 Additional Features**

BLACK OUTSIDE. YELLOW INSIDE.