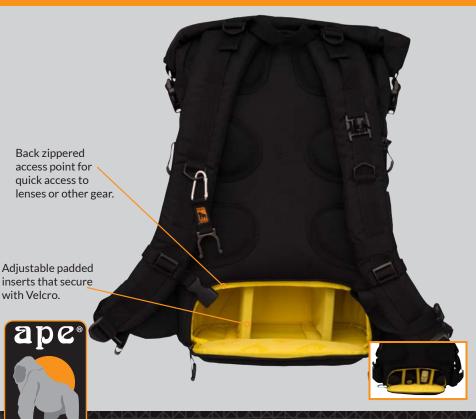

### **ACPRO3000 Interior Access Points**

Quick, easy access to your camera and gear through the side zippered panel.

### **ACPRO3000 Interior Access Points**