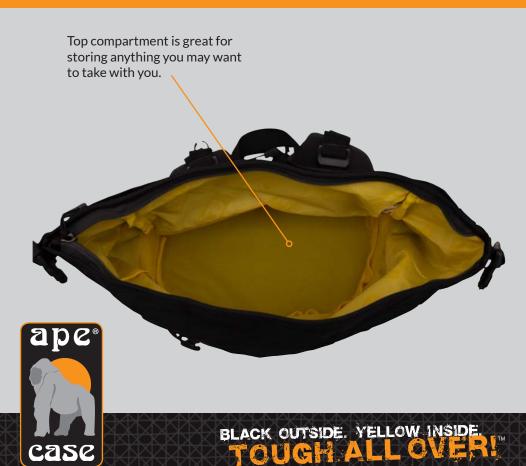

### **ACPRO3000 Interior Access Points**

# **ACPRO3000 Harness System**

BLACK OUTSIDE. YELLOW INSIDE.