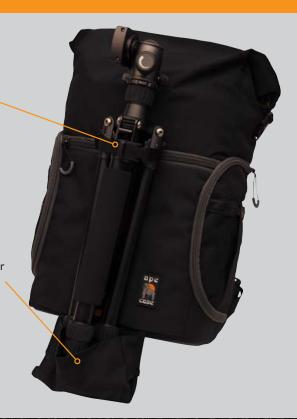

### **ACPRO3000 External Features**

Strap for securing a travel or Full-sized tripod.

Pull out pocket for tripod (tucks away when not in use).