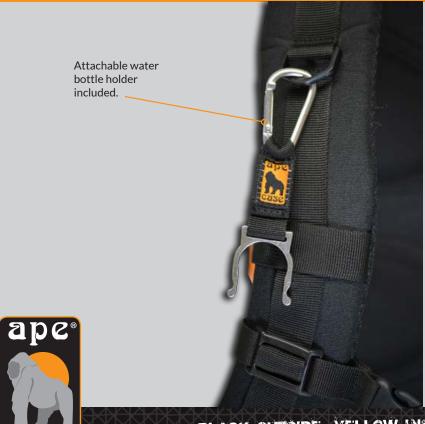

r flyers and papers.

Expandable external pocket.

Tripod pocket pulls down from the Velcro opening on the bottom of the bag.





BLACK OUTSIDE. YELLOW INSIDE.

### **ACPRO3000 External Features**

Strap for securing a travel or Full-sized tripod.

Pull out pocket for tripod (tucks away when not in use).





### **ACPRO3000 Additional Features**

Large loop zipper pulls for one-handed operation.





### **ACPRO3000 Interior Access Points**

Quick, easy access to your camera and gear through the side zippered panel.





### **ACPRO3000 Interior Access Points**



### **ACPRO3000 Interior Access Points**



# **ACPRO3000 Harness System**



BLACK OUTSIDE. YELLOW INSIDE.

### **ACPRO3000 External Features**



## **ACPRO3000 Additional Features**



### **ACPRO3000 Additional Features**



BLACK OUTSIDE. YELLOW INSIDE.