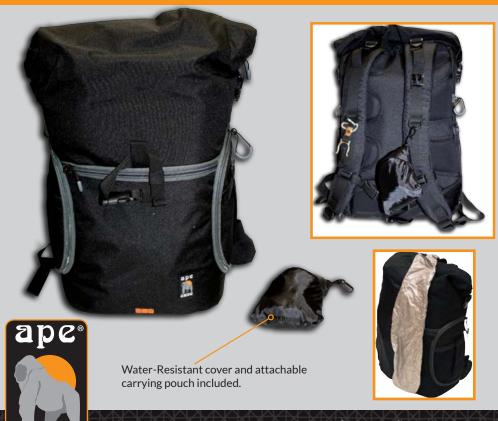

### **ACPRO3000 External Features**

Unclip the top fold on both sides and unzip the top pouch to reveal the top storage area.

The front center zipper is perfect for flyers and papers.

Expandable external pocket.

Tripod pocket pulls down from the Velcro opening on the bottom of the bag.

BLACK OUTSIDE. YELLOW INSIDE.

### **ACPRO3000 External Features**

Strap for securing a travel or Full-sized tripod.

Pull out pocket for tripod (tucks away when not in use).

### **ACPRO3000 Additional Features**

Large loop zipper pulls for one-handed operation.