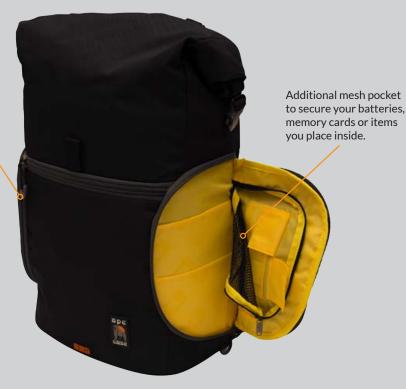

## **ACPRO3000 Additional Features**

### **ACPRO3000 Additional Features**

BLACK OUTSIDE. YELLOW INSIDE.