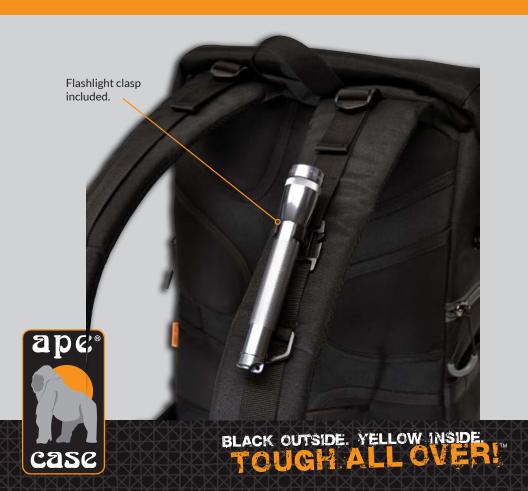

a.

The front center zipper is perfect for flyers and papers.

Expandable external pocket.

Tripod pocket pulls down from the Velcro opening on the bottom of the bag.





BLACK OUTSIDE. YELLOW INSIDE.

### **ACPRO3000 External Features**

Strap for securing a travel or Full-sized tripod.

Pull out pocket for tripod (tucks away when not in use).





### **ACPRO3000 Additional Features**

Large loop zipper pulls for one-handed operation.





### **ACPRO3000 Interior Access Points**

Quick, easy access to your camera and gear through the side zippered panel.





### **ACPRO3000 Interior Access Points**



### **ACPRO3000 Interior Access Points**



# **ACPRO3000 Harness System**



BLACK OUTSIDE. YELLOW INSIDE.

### **ACPRO3000 External Features**



## **ACPRO3000 Additional Features**



### **ACPRO3000 Additional Features**



BLACK OUTSIDE. YELLOW INSIDE.