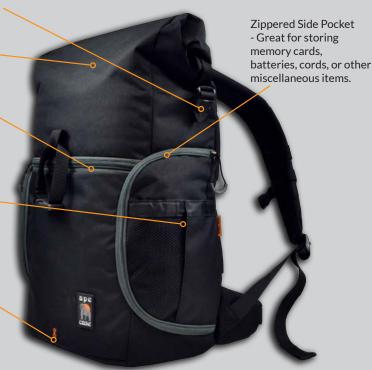

### **ACPRO3000 External Features**

### **ACPRO3000 Additional Features**

Large loop zipper pulls for one-handed operation.