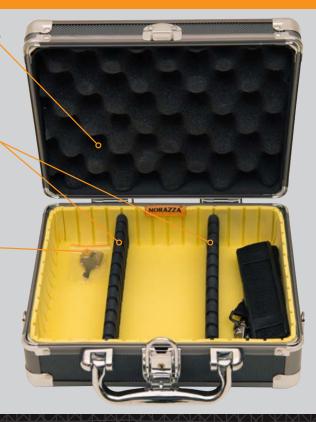

# ACHC5400 Internal Features

Black egg carton shaped foam on interior top to keep fragiles placed inside safe.

Dividers can pull up and be moved around to help separate what you place inside.

Included keys for latch.