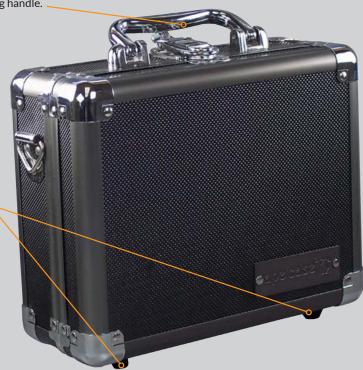

### **ACHC5400 External Features**

Non-marring feet for extra stability.

BLACK OUTSIDE. YELLOW INSIDE.

### **ACHC5400 External Features**

Integrated keyed lock plus padlock loop that accepts TSA approved pad locks.

BLACK OUTSIDE. YELLOW INSIDE.

### **ACHC5400 External Features**

Hard plastic feet in each corner keeps the case form getting scratched when placed on its side.

Triangle ring for removable shoulder strap.

BLACK OUTSIDE. YELLOW INSIDE.
TOUGH ALL OVER!