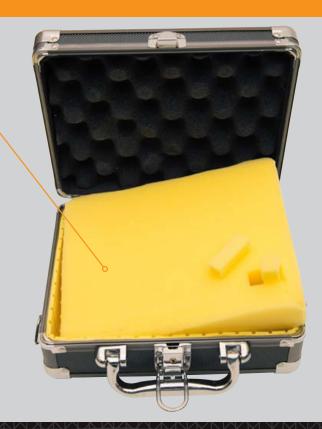

## **ACHC5400** Internal Features

Hi-Vis™ Yellow "pick an pluck" foam to customize the area around your equipment for maximum protection.