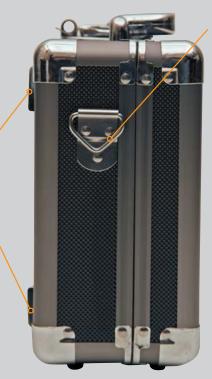

### **ACHC5400 External Features**

Non-marring feet for extra stability.

BLACK OUTSIDE. YELLOW INSIDE.

### **ACHC5400 External Features**

Hard plastic feet in each corner keeps the case form getting scratched when placed on its side.

Triangle ring for removable shoulder strap.

BLACK OUTSIDE. YELLOW INSIDE.
TOUGH ALL OVER!