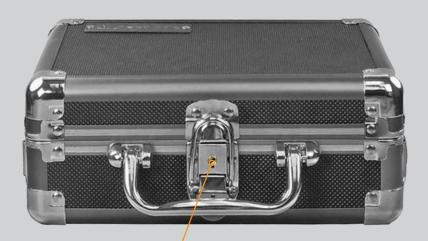

### **ACHC5400 External Features**

Integrated keyed lock plus padlock loop that accepts TSA approved pad locks.

BLACK OUTSIDE. YELLOW INSIDE.