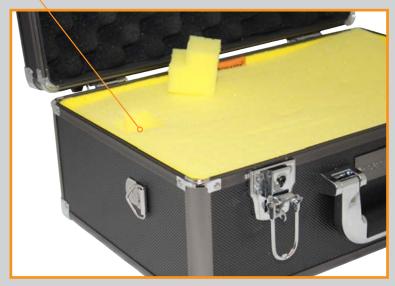

# **ACHC5500 Internal Features**

Hi-Vis™ Yellow "pick an pluck" foam to customize the area around your equipment for maximum protection.