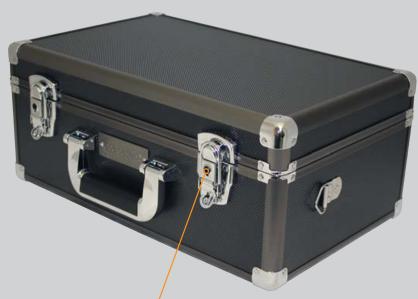

# **ACHC5500 External Features**

Integrated keyed lock plus padlock loop that accepts TSA approved pad locks.

BLACK OUTSIDE. YELLOW INSIDE.

TOUGH ALL OVER!