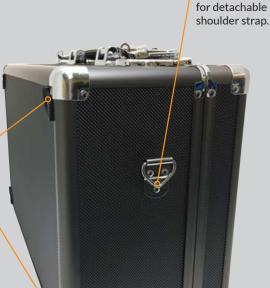

### **ACHC5500 External Features**



BLACK OUTSIDE. YELLOW INSIDE.
TOUGH ALL OVER!

# **ACHC5500 External Features**





Integrated keyed lock plus padlock loop that accepts TSA approved pad locks.

BLACK OUTSIDE. YELLOW INSIDE.

TOUGH ALL OVER!

### **ACHC5500 External Features**



Hard plastic feet in each corner keeps the case form getting scratched when placed on its side.



Triangle ring



BLACK OUTSIDE. YELLOW INSIDE.
TOUGH ALL OVER!

# ACHC5500 Internal Features



# **ACHC5500 Internal Features**

Hi-Vis™ Yellow "pick an pluck" foam to customize the area around your equipment for maximum protection.