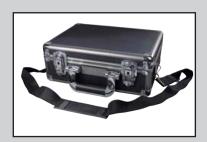

### **ACHC5500 External Features**



BLACK OUTSIDE. YELLOW INSIDE.
TOUGH ALL OVER!

# **ACHC5500 External Features**





Integrated keyed lock plus padlock loop that accepts TSA approved pad locks.

BLACK OUTSIDE. YELLOW INSIDE.

TOUGH ALL OVER!

### **ACHC5500 External Features**



Hard plastic feet in each corner keeps the case form getting scratched when placed on its side.



Triangle ring



BLACK OUTSIDE. YELLOW INSIDE.
TOUGH ALL OVER!

# ACHC5500 Internal Features



# **ACHC5500 Internal Features**

Hi-Vis™ Yellow "pick an pluck" foam to customize the area around your equipment for maximum protection.