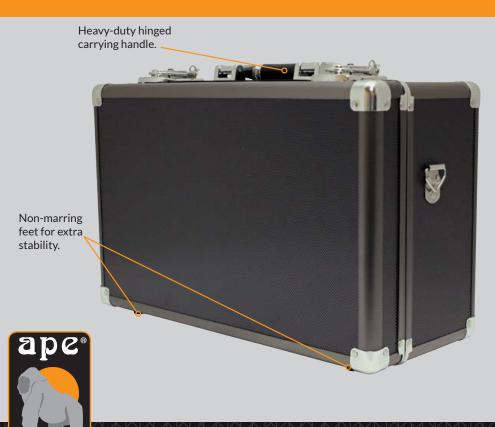

### **ACHC5500 External Features**

Hard plastic feet in each corner keeps the case form getting scratched when placed on its side.

Triangle ring

BLACK OUTSIDE. YELLOW INSIDE.
TOUGH ALL OVER!