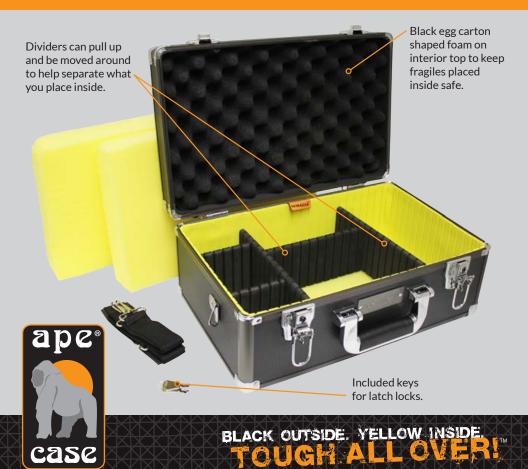

### **ACHC5500 External Features**



BLACK OUTSIDE. YELLOW INSIDE.
TOUGH ALL OVER!

# **ACHC5500 External Features**





Integrated keyed lock plus padlock loop that accepts TSA approved pad locks.

BLACK OUTSIDE. YELLOW INSIDE.

TOUGH ALL OVER!

### **ACHC5500 External Features**



Hard plastic feet in each corner keeps the case form getting scratched when placed on its side.



Triangle ring



BLACK OUTSIDE. YELLOW INSIDE.
TOUGH ALL OVER!

# ACHC5500 Internal Features



# **ACHC5500 Internal Features**

Hi-Vis™ Yellow "pick an pluck" foam to customize the area around your equipment for maximum protection.