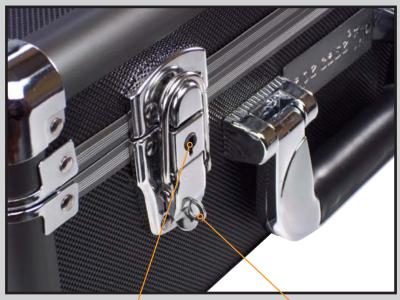

#### **ACHC5550 External Features**

Integrated keyed lock (keys included) and padlock loop that accepts TSA approved pad locks.