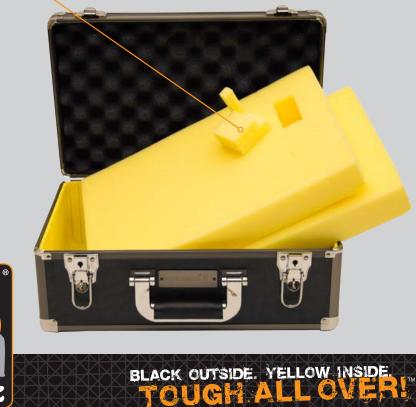

# BLACK OUTSIDE. YELLOW INSIDE.

## **ACHC5550 Internal Features**

Black egg carton shaped foam on interior top to keep fragiles placed inside safe.

Dividers can pull up and be moved around to help separate what you place inside.

## **ACHC5550 Internal Features**

Hi-Vis<sup>™</sup> Yellow "pick an pluck" foam to customize the area around your equipment for maximum protection.