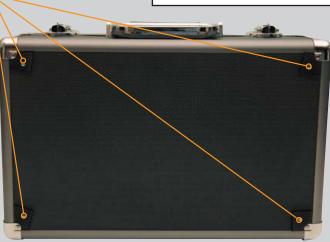

## **ACHC5550 External Features**

Triangle ring for detachable shoulder strap.

Hard plastic feet in each corner keeps the case form getting scratched when placed on its side.

BLACK OUTSIDE. YELLOW INSIDE