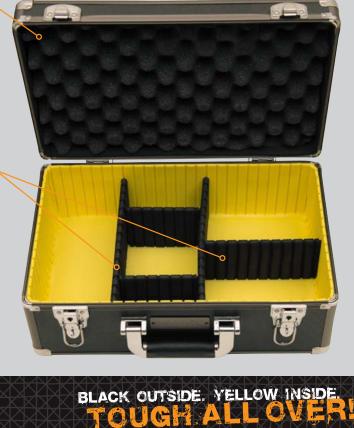

# BLACK OUTSIDE. YELLOW INSIDE.

## **ACHC5550 Internal Features**

Black egg carton shaped foam on interior top to keep fragiles placed inside safe.

Dividers can pull up and be moved around to help separate what you place inside.

## **ACHC5550 Internal Features**

Hi-Vis<sup>™</sup> Yellow "pick an pluck" foam to customize the area around your equipment for maximum protection.