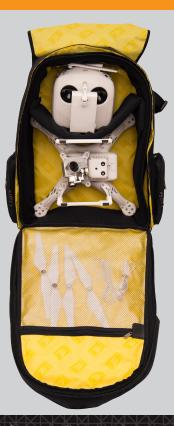

# ACPRO4DR Laptop Compartment

case

Fully customizable interior for drone and controller.

Pocket For props, POV camera, batteries and other accessories.