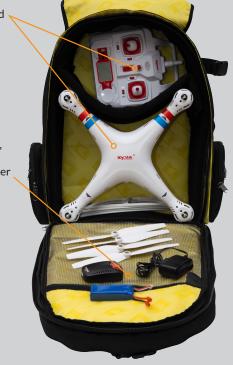

# ACPRO4DR Laptop Compartment

case

Fully customizable interior for drone and controller.

Pocket For props, POV camera, batteries and other accessories.