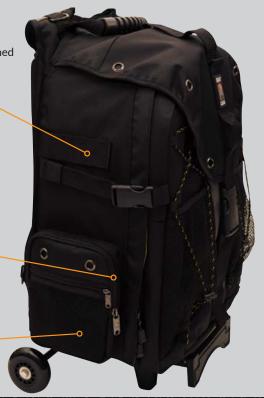

## **ACPRO4DR Trolley Features**

Integrated easy-access telescopic handle with 4 length variations

Adjustable trolley base helps with balance when backpack is full

in-line style wheels

## **ACPRO4DR Outer Zippered Pocket**

Pockets For Files, Papers, Magazines, Etc.

- Mesh Pockets For Pencils, Pens, Cords, Etc.