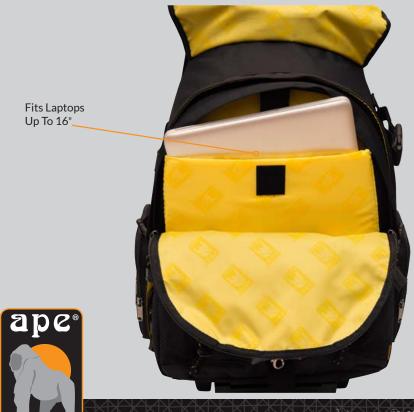

# ACPRO4DR Laptop Compartment

case

Fully customizable interior for drone and controller.

Pocket For props, POV camera, batteries and other accessories.