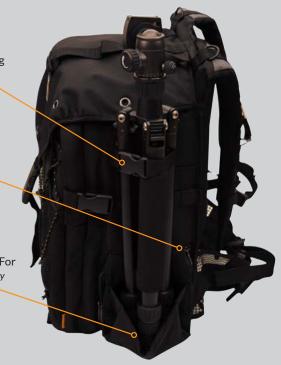

2 Front Easy Access Tripod Straps

Zipper Area For Tripod Pull Out Pocket

> Pull Out Pocket For Tripod (Tucks Away When Not In Use)

4 D-Rings Attached

To Harness For:

- Key Chains
- Water Bottle Holders
- Lanyards
- Carabiner Clips
- Straps For Attaching Your Camera
- And So Much More