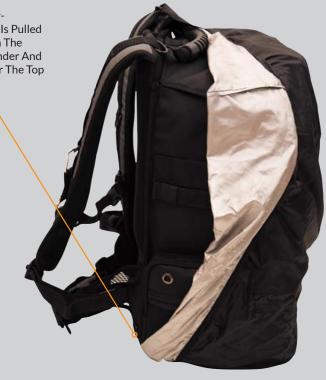

V Extra Black Strap With Reinforced Stitched Areas On Each Shoulder Strap Creating 5 Separate Areas To Attach Small Accessory Bags And Other Miscellaneous Pieces You Want Quick Access To

Hidden Compartment For Retractable All-Weather Water-Resistant Cover