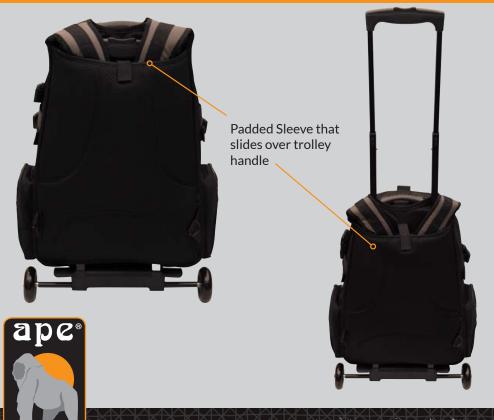

## **ACPRO4DR Trolley Features**

Integrated easy-access telescopic handle with 4 length variations

Adjustable trolley base helps with balance when backpack is full

in-line style wheels