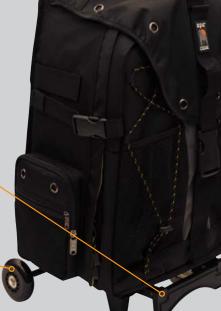

## **ACPRO4DR Trolley Features**

Integrated easy-access telescopic handle with 4 length variations

Adjustable trolley base helps with balance when backpack is full

in-line style wheels