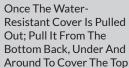

V Extra Black Strap With Reinforced Stitched Areas On Each Shoulder Strap Creating 5 Separate Areas To Attach Small Accessory Bags And Other Miscellaneous Pieces You Want Quick Access To

Hidden Compartment For Retractable All-Weather Water-Resistant Cover