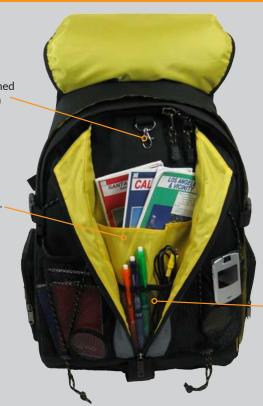

## **ACPRO4DR Outer Zippered Pocket**

Pockets For Files, Papers, Magazines, Etc.

- Mesh Pockets For Pencils, Pens, Cords, Etc.