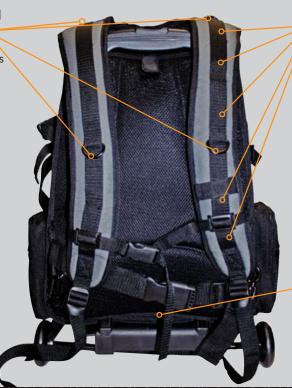

V Extra Black Strap With Reinforced Stitched Areas On Each Shoulder Strap Creating 5 Separate Areas To Attach Small Accessory Bags And Other Miscellaneous Pieces You Want Quick Access To

Hidden Compartment For Retractable All-Weather Water-Resistant Cover