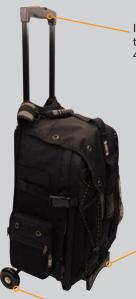

## **ACPRO4DR Trolley Features**

Integrated easy-access telescopic handle with 4 length variations

Adjustable trolley base helps with balance when backpack is full

in-line style wheels