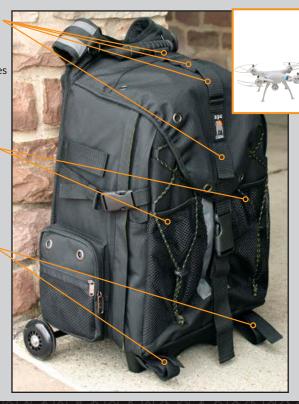

Strap With Reinforced Stitched Areas Creating 4 Separate Areas To Attach Small Accessory Bags And Other Miscellaneous Pieces You Want Quick Access To

2 Front External Mesh Pockets For Small/Lightweight Accessories

2 Front Easy Access Tripod Straps

Zipper Area For Tripod Pull Out Pocket

> Pull Out Pocket For Tripod (Tucks Away When Not In Use)

4 D-Rings Attached

To Harness For:

- Key Chains
- Water Bottle Holders
- Lanyards
- Carabiner Clips
- Straps For Attaching Your Camera
- And So Much More

V Extra Black Strap With Reinforced Stitched Areas On Each Shoulder Strap Creating 5 Separate Areas To Attach Small Accessory Bags And Other Miscellaneous Pieces You Want Quick Access To

Hidden Compartment For Retractable All-Weather Water-Resistant Cover

Reinforced Stitched Strap To Attach External Lens Cases Or Other Accessory Bags

2 Side Zippered Pockets For Small Accessories (1 On Each Side)

2 Side Zippered External Mesh Pockets For Small/ Lightweight Accessories (1 On Each Side)