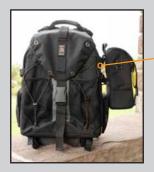

Strap With Reinforced Stitched Areas Creating 4 Separate Areas To Attach Small Accessory Bags And Other Miscellaneous Pieces You Want Quick Access To

2 Front External Mesh Pockets For Small/Lightweight Accessories

2 Front Easy Access Tripod Straps

Zipper Area For Tripod Pull Out Pocket

> Pull Out Pocket For Tripod (Tucks Away When Not In Use)

4 D-Rings Attached

To Harness For:

- Key Chains
- Water Bottle Holders
- Lanyards
- Carabiner Clips
- Straps For Attaching Your Camera
- And So Much More