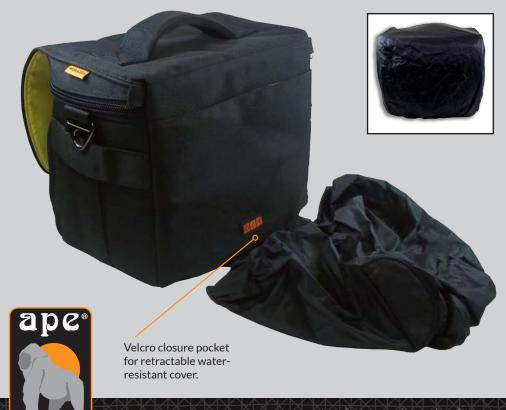

Double zippers that access the main compartment.

2 Stitched strap to attach external lens cases and other small cases you may want to bring along (one on each side).







Back sleeve for your phone or small tablet has a Velcro closure when not in use.





BLACK OUTSIDE. YELLOW INSIDE.
TOUGH ALL OVER!



BLACK OUTSIDE. YELLOW INSIDE.
TOUGH ALL OVER!



BLACK OUTSIDE. YELLOW INSIDE.
TOUGH ALL OVER!





Three nylon and one zippered pocket for media cards and other small items on the lid of the case.

Adjustable padded inserts to help contour to your equipment and keep it protected.



Hi-Vis™ Yellow interior to help find things in low light.