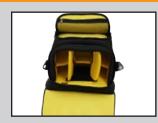

BLACK OUTSIDE. YELLOW INSIDE.
TOUGH ALL OVER!

BLACK OUTSIDE. YELLOW INSIDE.
TOUGH ALL OVER!

BLACK OUTSIDE. YELLOW INSIDE.
TOUGH ALL OVER!

Three nylon and one zippered pocket for media cards and other small items on the lid of the case.

Adjustable padded inserts to help contour to your equipment and keep it protected.

Hi-Vis™ Yellow interior to help find things in low light.