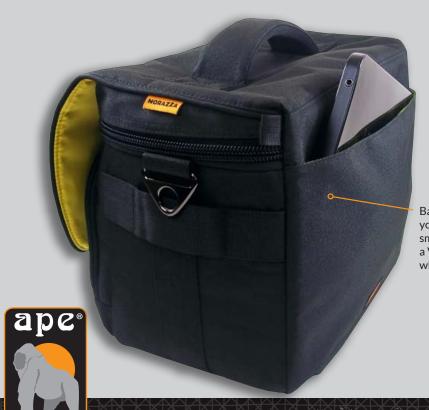

Double zippers that access the main compartment.

2 Stitched strap to attach external lens cases and other small cases you may want to bring along (one on each side).

Back sleeve for your phone or small tablet has a Velcro closure when not in use.

BLACK OUTSIDE. YELLOW INSIDE.
TOUGH ALL OVER!

BLACK OUTSIDE. YELLOW INSIDE.
TOUGH ALL OVER!

BLACK OUTSIDE. YELLOW INSIDE.
TOUGH ALL OVER!

Three nylon and one zippered pocket for media cards and other small items on the lid of the case.

Adjustable padded inserts to help contour to your equipment and keep it protected.

Hi-Vis™ Yellow interior to help find things in low light.