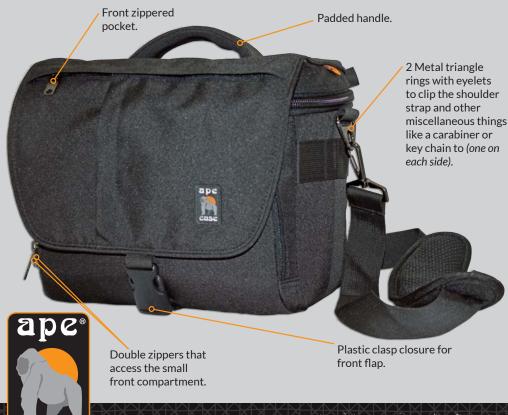

Double zippers that access the main compartment.

2 Stitched strap to attach external lens cases and other small cases you may want to bring along (one on each side).

Back sleeve for your phone or small tablet has a Velcro closure when not in use.