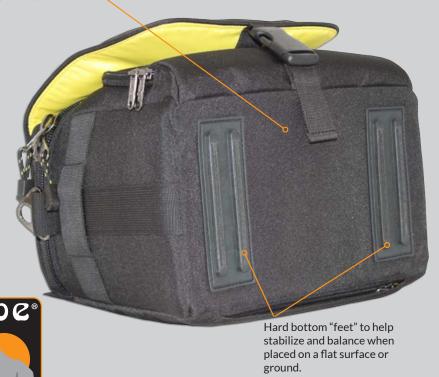

Double zippers that access the main compartment.

2 Stitched strap to attach external lens cases and other small cases you may want to bring along (one on each side).







Back sleeve for your phone or small tablet has a Velcro closure when not in use.





BLACK OUTSIDE. YELLOW INSIDE.
TOUGH ALL OVER!



BLACK OUTSIDE. YELLOW INSIDE.
TOUGH ALL OVER!



BLACK OUTSIDE. YELLOW INSIDE.
TOUGH ALL OVER!





Three nylon and one zippered pocket for media cards and other small items on the lid of the case.

Adjustable padded inserts to help contour to your equipment and keep it protected.



Hi-Vis™ Yellow interior to help find things in low light.