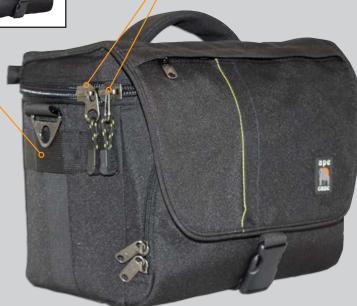

BLACK OUTSIDE. YELLOW INSIDE.
TOUGH ALL OVER!

BLACK OUTSIDE. YELLOW INSIDE.
TOUGH ALL OVER!

BLACK OUTSIDE. YELLOW INSIDE.
TOUGH ALL OVER!

Three nylon and one zippered pocket for media cards and other small items on the lid of the case.