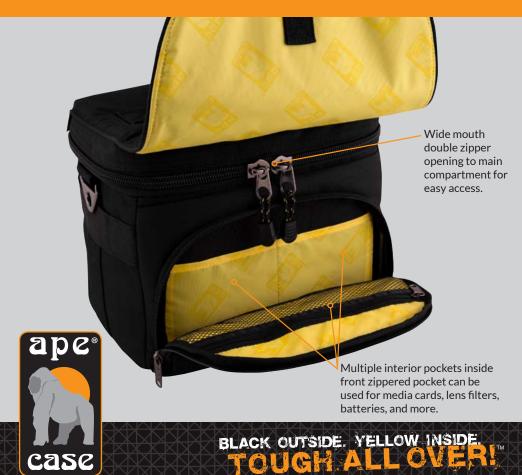

Double zippers that access the main compartment.

2 Stitched strap to attach external lens cases and other small cases you may want to bring along (one on each side).

Back sleeve for your phone or small tablet has a Velcro closure when not in use.

BLACK OUTSIDE. YELLOW INSIDE.
TOUGH ALL OVER!

BLACK OUTSIDE. YELLOW INSIDE.
TOUGH ALL OVER!

BLACK OUTSIDE. YELLOW INSIDE.
TOUGH ALL OVER!

Three nylon and one zippered pocket for media cards and other small items on the lid of the case.