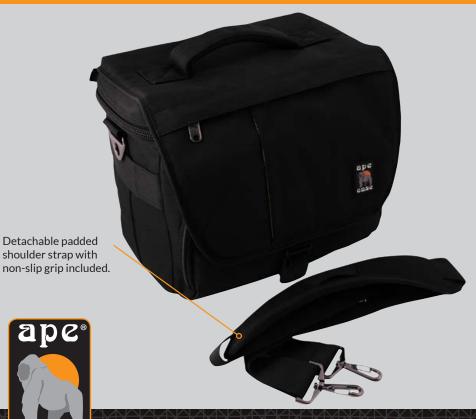

Double zippers that access the main compartment.

2 Stitched strap to attach external lens cases and other small cases you may want to bring along (one on each side).







Back sleeve for your phone or small tablet has a Velcro closure when not in use.





BLACK OUTSIDE. YELLOW INSIDE.
TOUGH ALL OVER!



BLACK OUTSIDE. YELLOW INSIDE.
TOUGH ALL OVER!



BLACK OUTSIDE. YELLOW INSIDE.
TOUGH ALL OVER!





Three nylon and one zippered pocket for media cards and other small items on the lid of the case.

Adjustable padded inserts to help contour to your equipment and keep it protected.



Hi-Vis™ Yellow interior to help find things in low light.