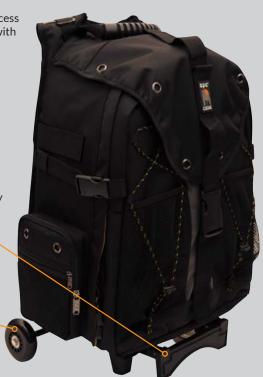

### **ACPRO4000 Trolley Features**

Integrated easy-access telescopic handle with 4 length variations

Adjustable trolley base helps with balance when backpack is full

in-line style wheels

BLACK OUTSIDE. YELLOW INSIDE.