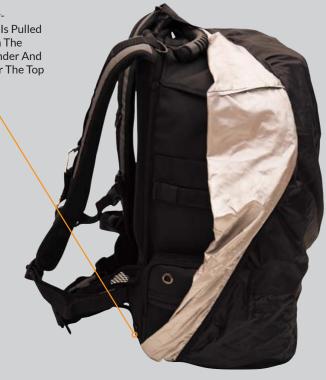

Extra Black Strap With Reinforced Stitched Areas On Each Shoulder Strap Creating 5 Separate Areas To Attach Small Accessory Bags And Other Miscellaneous Pieces You Want Quick Access To

Hidden Compartment For Retractable All-Weather Water-Resistant Cover

BLACK OUTSIDE. YELLOW INSIDE.

Once The Water-Resistant Cover Is Pulled Out; Pull It From The Bottom Back, Under And Around To Cover The Top