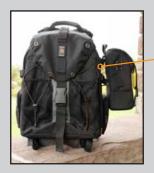

### **ACPRO4000 Trolley Features**

Integrated easy-access telescopic handle with 4 length variations

Adjustable trolley base helps with balance when backpack is full

in-line style wheels

BLACK OUTSIDE. YELLOW INSIDE.