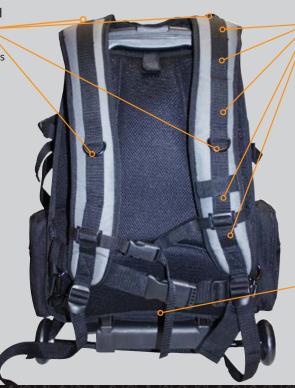

Strap With Reinforced Stitched Areas Creating 4 Separate Areas To Attach Small Accessory Bags And Other Miscellaneous Pieces You Want Quick Access To

2 Front External Mesh Pockets For Small/Lightweight Accessories

2 Front Easy Access Tripod Straps

Zipper Area For Tripod Pull Out Pocket

> Pull Out Pocket For Tripod (Tucks Away When Not In Use)

4 D-Rings Attached

- To Harness For:
  Key Chains
- Water Bottle Holders
- Lanyards
- Carabiner Clips
- Straps For Attaching Your Camera
- And So Much More

Extra Black Strap With Reinforced Stitched Areas On Each Shoulder Strap Creating 5 Separate Areas To Attach Small Accessory Bags And Other Miscellaneous Pieces You Want Quick Access To

Hidden Compartment For Retractable All-Weather Water-Resistant Cover

Reinforced Stitched Strap To Attach External Lens Cases Or Other Accessory Bags

2 Side Zippered Pockets For Small Accessories (1 On Each Side)

2 Side Zippered External Mesh Pockets For Small/ Lightweight Accessories (1 On Each Side)