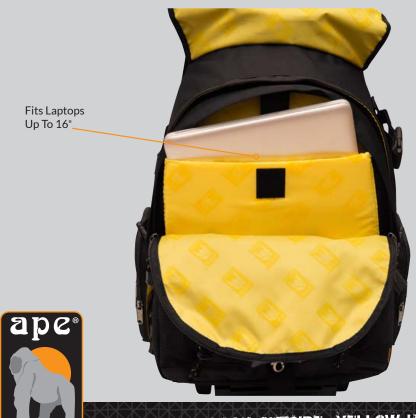

## **ACPRO4000 Laptop Compartment**

Completely Adjustable Padded Inserts To Suit Your Specific Wants And Needs

> Pocket For Lens Filters, Papers And Other Miscellaneous Accessories