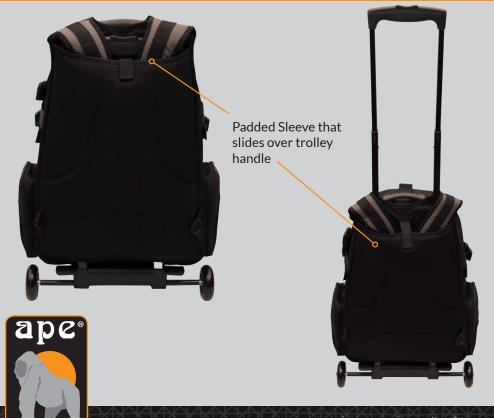

### **ACPRO4000 Trolley Features**

Integrated easy-access telescopic handle with 4 length variations

Adjustable trolley base helps with balance when backpack is full

in-line style wheels

BLACK OUTSIDE. YELLOW INSIDE.