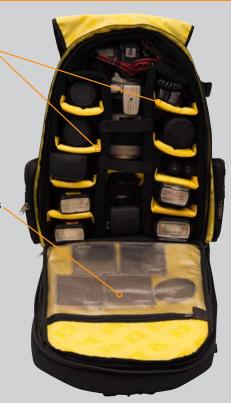

## **ACPRO4000 Laptop Compartment**

Completely Adjustable Padded Inserts To Suit Your Specific Wants And Needs

> Pocket For Lens Filters, Papers And Other Miscellaneous Accessories