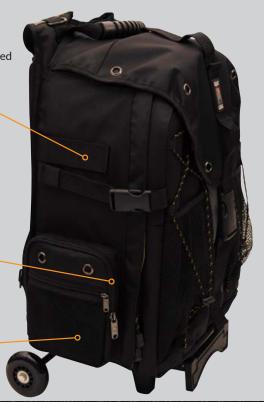

Reinforced Stitched Strap To Attach External Lens Cases Or Other Accessory Bags

2 Side Zippered Pockets For Small Accessories (1 On Each Side)

2 Side Zippered External Mesh Pockets For Small/ Lightweight Accessories (1 On Each Side)

### **ACPRO4000 Trolley Features**

Integrated easy-access telescopic handle with 4 length variations

Adjustable trolley base helps with balance when backpack is full

in-line style wheels

BLACK OUTSIDE. YELLOW INSIDE.