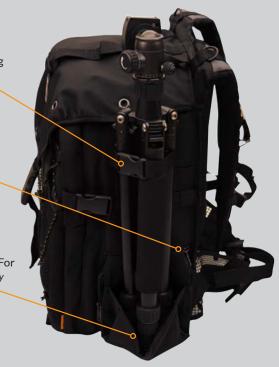

2 Front Easy Access Tripod Straps

Zipper Area For Tripod Pull Out Pocket

> Pull Out Pocket For Tripod (Tucks Away When Not In Use)

4 D-Rings Attached

- To Harness For:
  Key Chains
- Water Bottle Holders
- Lanyards
- Carabiner Clips
- Straps For Attaching Your Camera
- And So Much More