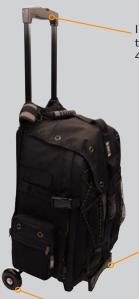

### **ACPRO4000 Trolley Features**

Integrated easy-access telescopic handle with 4 length variations

Adjustable trolley base helps with balance when backpack is full

in-line style wheels

BLACK OUTSIDE. YELLOW INSIDE.