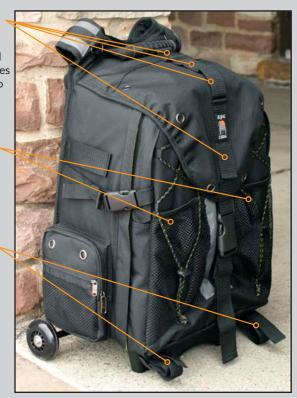

Strap With Reinforced Stitched Areas Creating 4 Separate Areas To Attach Small Accessory Bags And Other Miscellaneous Pieces You Want Quick Access To

2 Front External Mesh Pockets For Small/Lightweight Accessories

2 Front Easy Access Tripod Straps

Zipper Area For Tripod Pull Out Pocket

> Pull Out Pocket For Tripod (Tucks Away When Not In Use)

4 D-Rings Attached

- To Harness For:
  Key Chains
- Water Bottle Holders
- Lanyards
- Carabiner Clips
- Straps For Attaching Your Camera
- And So Much More

Extra Black Strap With Reinforced Stitched Areas On Each Shoulder Strap Creating 5 Separate Areas To Attach Small Accessory Bags And Other Miscellaneous Pieces You Want Quick Access To

Hidden Compartment For Retractable All-Weather Water-Resistant Cover

Reinforced Stitched Strap To Attach External Lens Cases Or Other Accessory Bags

2 Side Zippered Pockets For Small Accessories (1 On Each Side)

2 Side Zippered External Mesh Pockets For Small/ Lightweight Accessories (1 On Each Side)