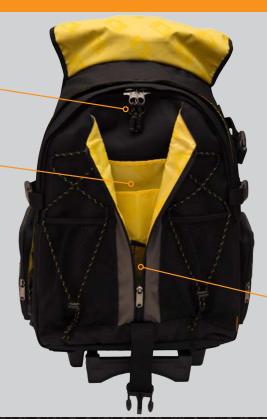

# ACPRO4000 Outer Zippered Pocket

Clasp To Attached Your Key Chain

Pockets For Files, Papers, Magazines, Etc.

Mesh Pockets For Pencils, Pens, Cords, Etc.

BLACK OUTSIDE. YELLOW INSIDE.