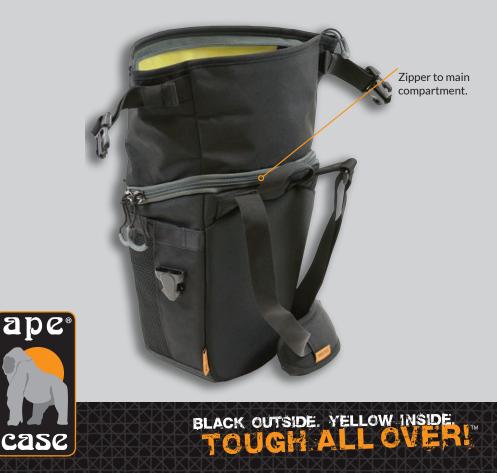

Front zippered pocket for small items.

Double zippers that access the main compartment with enhanced zippers and pulls for easy one-hand access. /

Cross-body style non-slip shoulder strap.

ape

Zipper pull to expandable compartment

Handle for – carrying by hand or hanging when not in use.

> 2 - Clasps, one on each side for securing top expandable compartment when not in use.

BLACK OUTSIDE. YELLOW INSIDE.

Wide mouth opening for easy access.