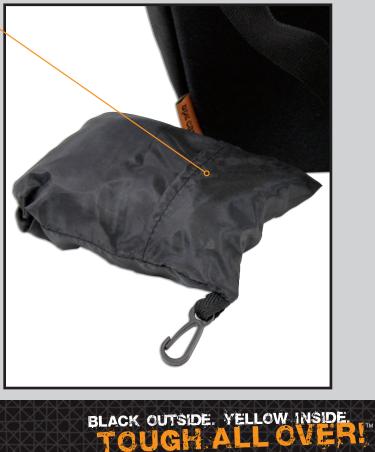

ape

Hi-Vis<sup>™</sup> Yellow Interior to make finding small items quick and easy.

Includes All-Weather waterresistant cover with pouch and clip for attaching to your bag when not in use.