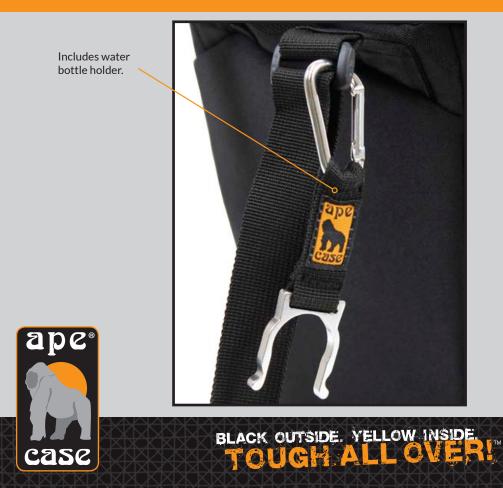

Handle for – carrying by hand or hanging when not in use.

> 2 - Clasps, one on each side for securing top expandable compartment when not in use.

BLACK OUTSIDE. YELLOW INSIDE.

Wide mouth opening for easy access.