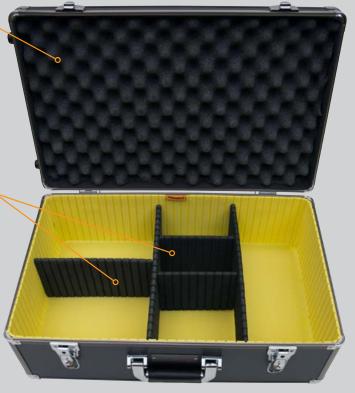

BLACK OUTSIDE. YELLOW INSIDE

Black egg carton shaped foam on interior top to keep fragiles placed inside safe.

Dividers can pull up and be moved around to help separate what you place inside.

BLACK OUTSIDE. YELLOW INSIDE.

Hi-Vis<sup>™</sup> Yellow "pick an pluck" foam to customize the area around your equipment for maximum protection.