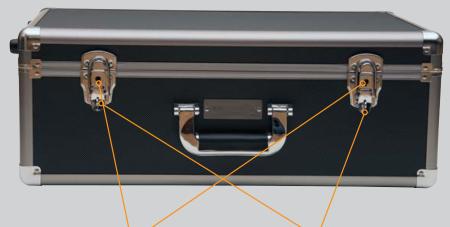

Heavy-duty hinged carrying handle.

Removable cart system with telescoping handle.

Integrated keyed lock (*keys included*) and padlock loop that accepts TSA approved pad locks.