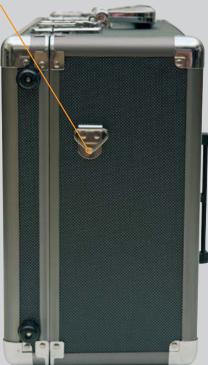

BLACK OUTSIDE. YELLOW INSIDE

Triangle ring for detachable shoulder strap.

BLACK OUTSIDE. YELLOW INSIDE.

Clips to attach removable cart system.

ape

Case

Heavy Duty Wheels.

Quick connect/release for cart system (Part A -2 pinch connect/release at back -Part B pop-ups to open and pushes down to lock).