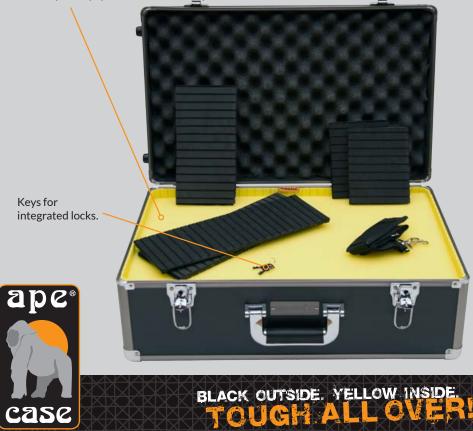

Heavy-duty hinged carrying handle.

Removable cart system with telescoping handle.

Integrated keyed lock (*keys included*) and padlock loop that accepts TSA approved pad locks.

BLACK OUTSIDE. YELLOW INSIDE

Black egg carton shaped foam on interior top to keep fragiles placed inside safe.

Dividers can pull up and be moved around to help separate what you place inside.

BLACK OUTSIDE. YELLOW INSIDE.

Hi-Vis<sup>™</sup> Yellow "pick an pluck" foam to customize the area around your equipment for maximum protection.