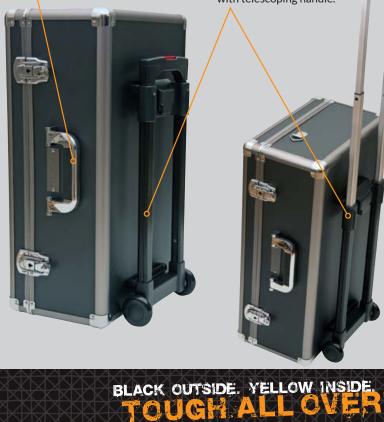

Heavy-duty hinged carrying handle.

Removable cart system with telescoping handle.

Integrated keyed lock (*keys included*) and padlock loop that accepts TSA approved pad locks.

# BLACK OUTSIDE. YELLOW INSIDE.

Hard plastic feet in each corner for increased stability and to keep the case form getting scratched when placed on its side.

Hard plastic feet in front corners for increase stability for use when cart system is in place.