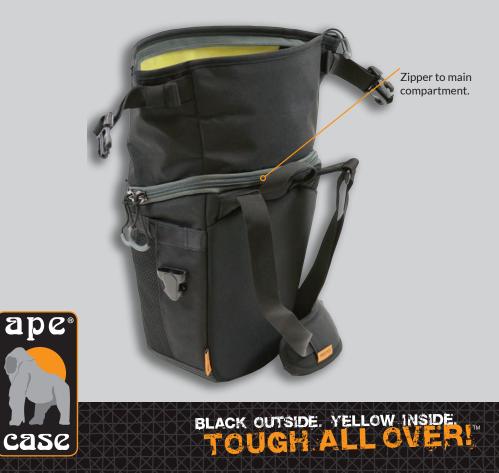

2 - Clasps, one on each side for securing top expandable compartment when not in use.

Wide mouth opening for easy access.

 Hi-Vis<sup>™</sup> Yellow Interior to make finding small items quick and easy.