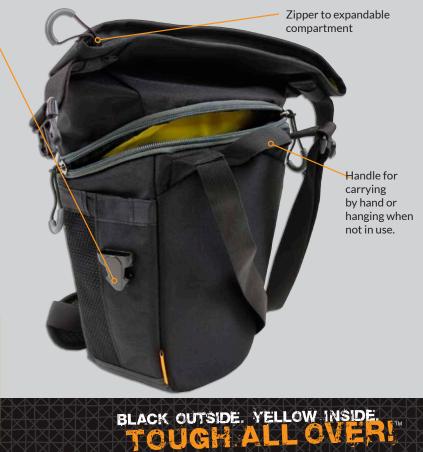

2 - Clasps, one on each side for securing top expandable compartment when not in use.

Wide mouth opening for easy access.

 Hi-Vis<sup>™</sup> Yellow Interior to make finding small items quick and easy.