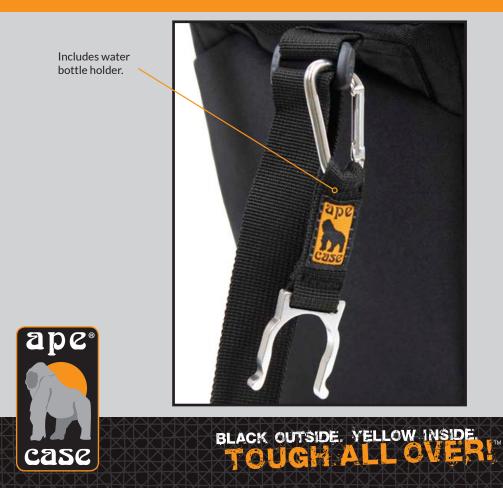

Double zippers that access the main Front zippered pocket compartment with enhanced zippers and for small items. pulls for easy one-hand access. Cross-body style non-slip shoulder strap. ape aspade BLACK OUTSIDE. YELLOW INSIDE. Case