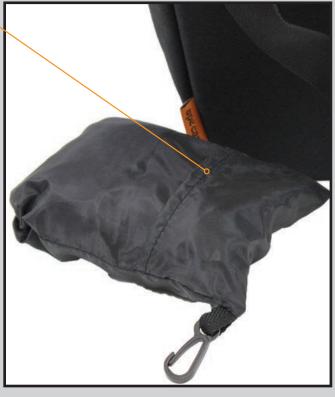

# BLACK OUTSIDE. YELLOW INSIDE.

Includes All-Weather waterresistant cover with pouch and clip for attaching to your bag when not in use.

BLACK OUTSIDE. YELLOW INSIDE.